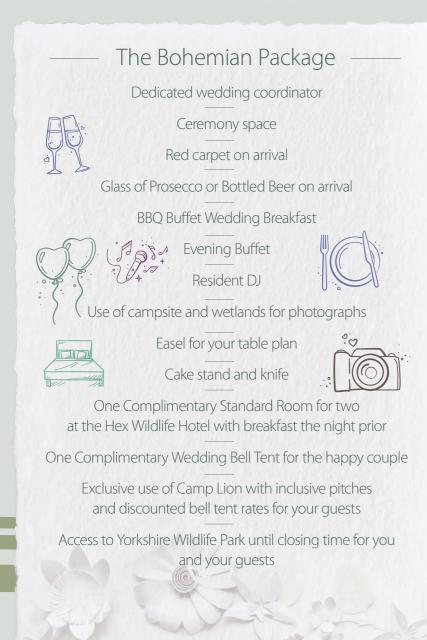

## Weddings at Yorkshire Wildlife Park The Bohemian Wedding Package

a takin

# A UNIQUE VENUE FOR **AN UNFORGETABLE** WEDDING

Embrace the fun and freedom of a truly WILD wedding with our Bohemian Wedding Package. Tie the knot in our rustic-chic Tipi, then party and camp under the stars as you celebrate your nuptials. Unique and utterly unforgettable, this package offers the perfect blend of romance and adventure!

### The Venues

Wedding Tipi Say 'I do' surrounded by nature in our charming, intimate and cosy-yet-cool Wedding Tipi. Set amongst the vibrant greenery of our sprawling camping grounds this exclusive venue is pitch-perfect for those who love the great outdoors!

Camping Ground Embrace your wild side and host an unforgettable wedding reception with exclusive use of our extensive camping grounds. Spend the evening dancing under the stars and end the night sleeping soundly in your own beloved tents or hire our bell tents for a more luxurious stay. Max 75 Guests | £9,495.00